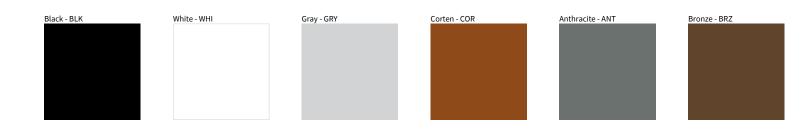

## MINI CORNICHE RECESSED

| PROJECT  |  |  |  |
|----------|--|--|--|
| TYPE     |  |  |  |
| NOTES    |  |  |  |
| QUANTITY |  |  |  |
| DATE     |  |  |  |

Digital: Not all screens are calibrated the same, and therefore, colors will appear differently between screens.

Physical: When texture is involved, there will be variations in color, character and tone within a product series and between product families.

Zaneen Group Inc. © 2024, T 1800-388-3382, F 416-247-9319, www.zaneen.com